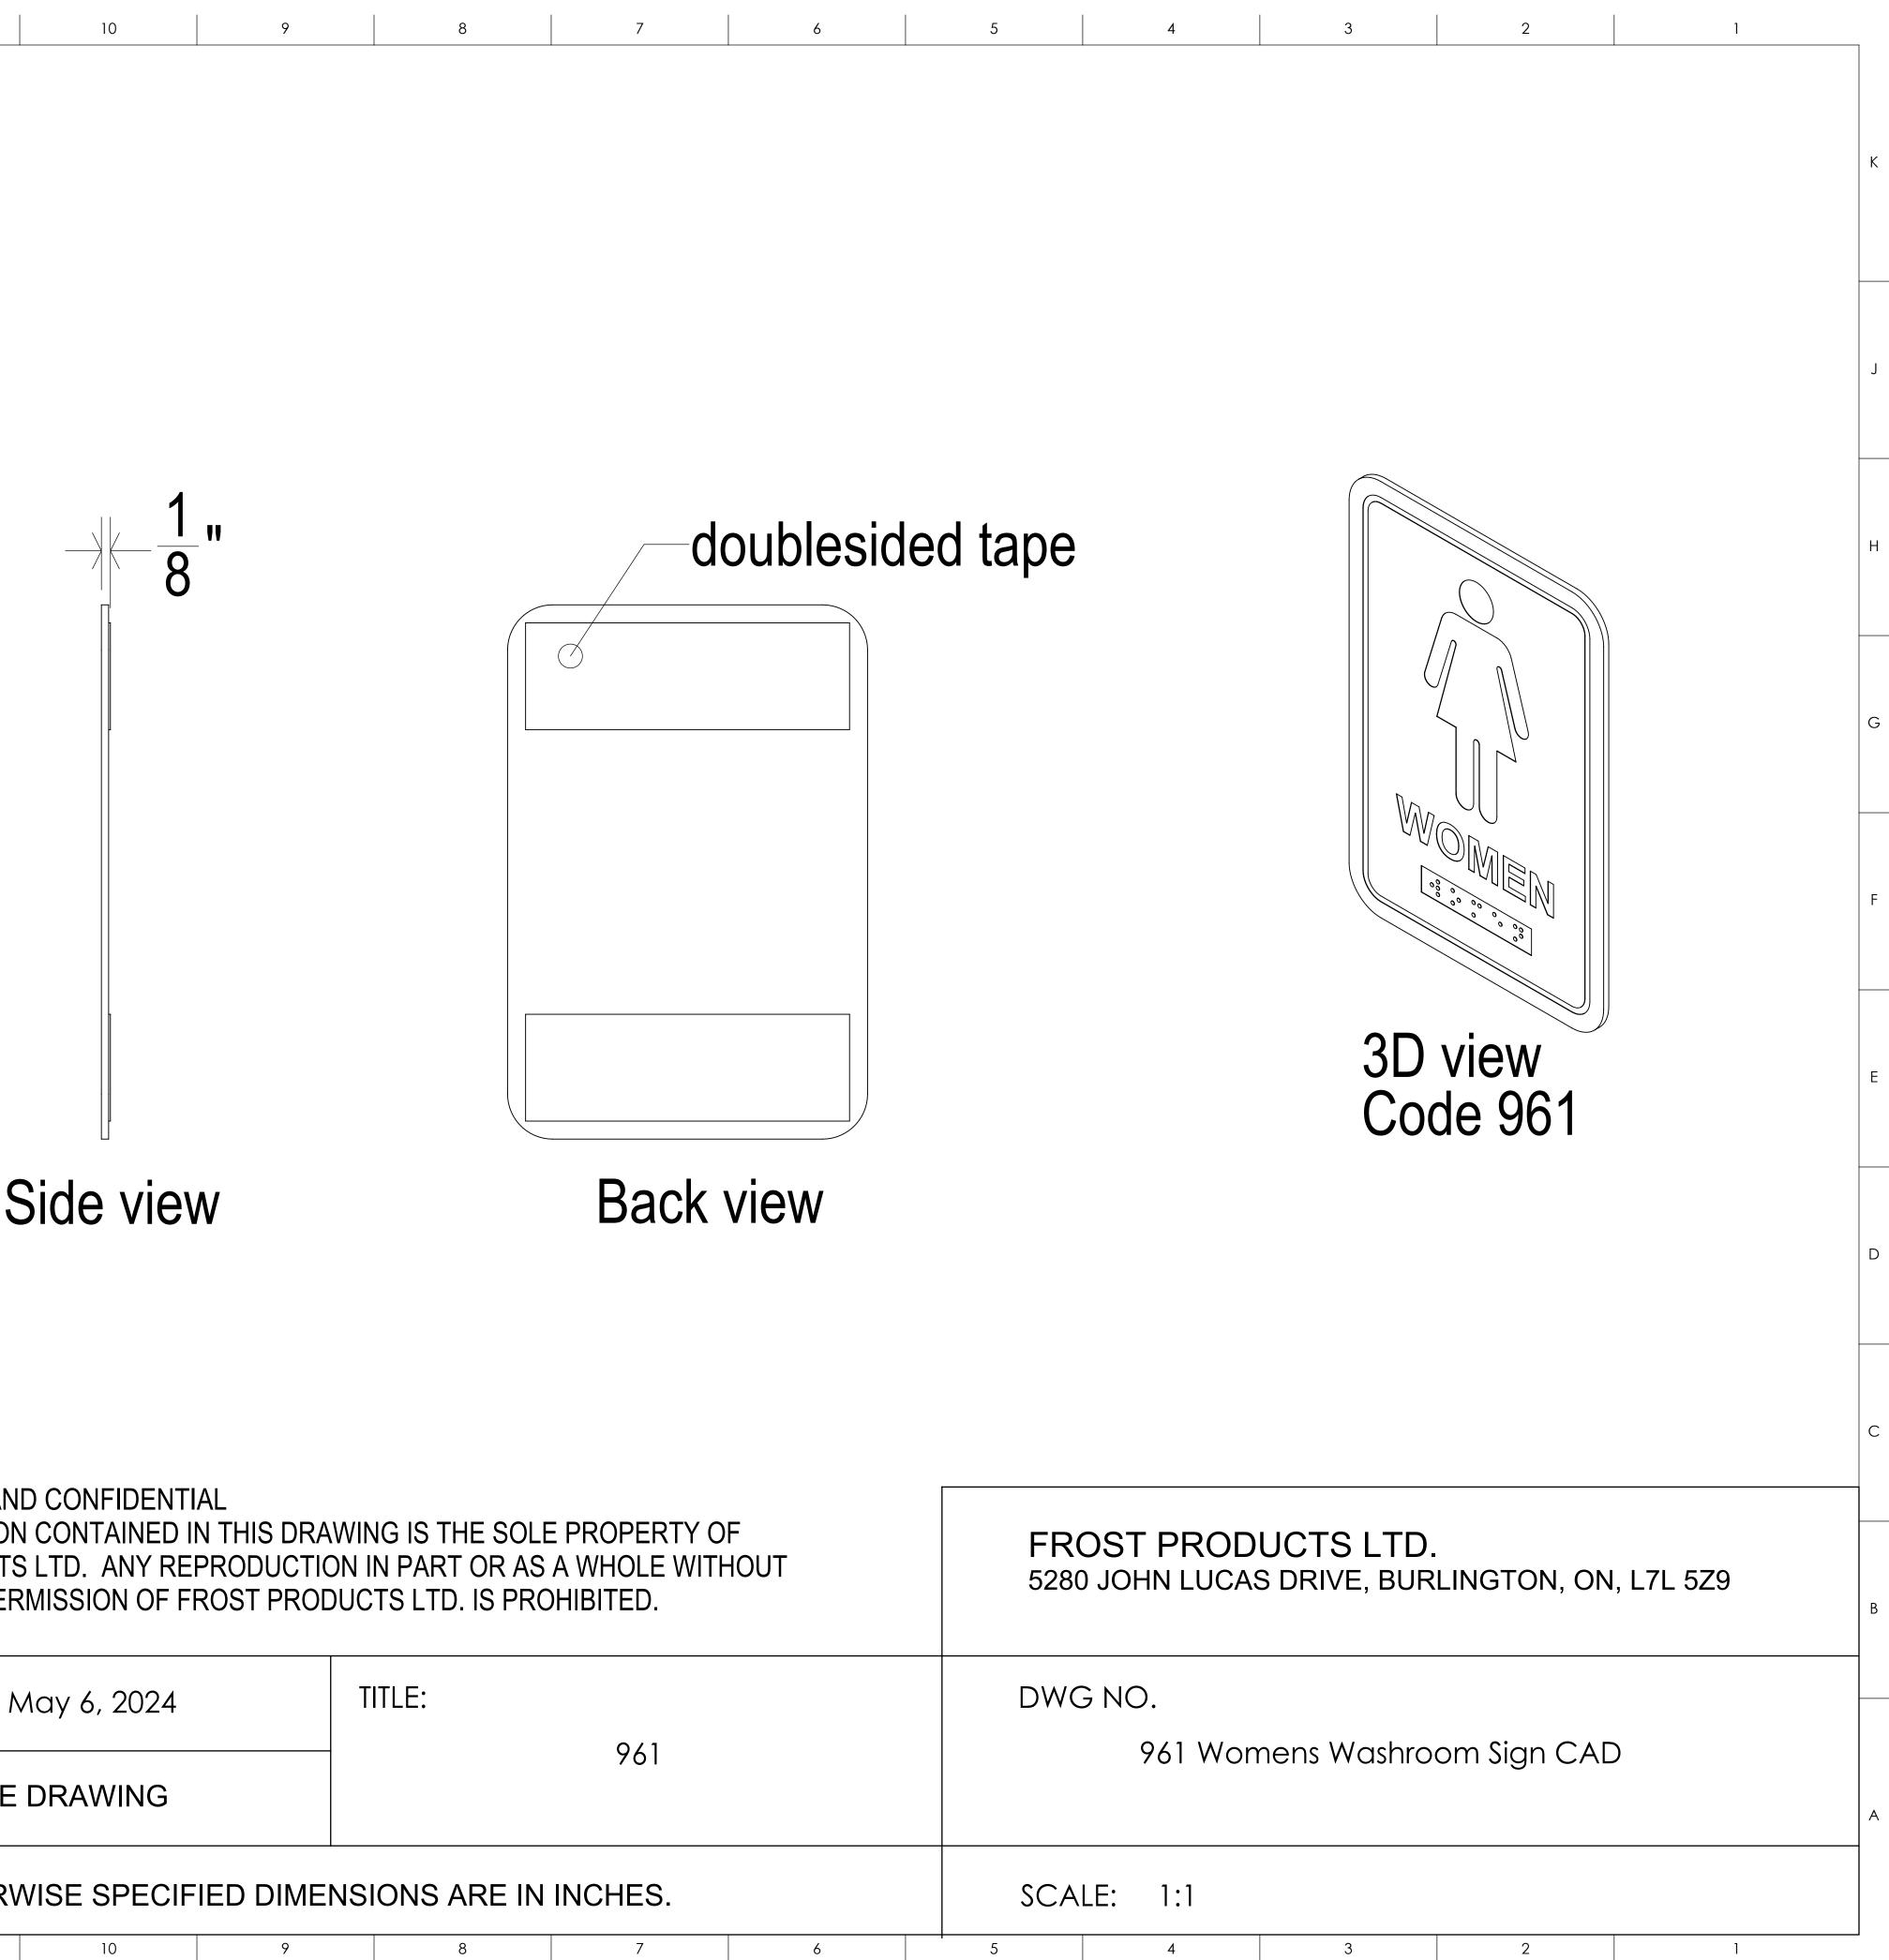

| K<br>J<br>H<br>G | 15 14 15   4" Image: state of the state | 12 11 10<br>$3 + \frac{1}{8}$<br>$5 \frac{15}{16}$ "<br>Side view | y 8 7 4   -" doubleside   Image: Comparison of the second | 5<br>d tape   |
|------------------|-------------------------------------------------------------------------------------------------------------------------------------------------------------------------------------------------------------------------------------------------------------------------------------------------------------------------------------------------------------------------------------------------------------------------------------------------------------------------------------------------------------------------------------------------------------------------------------------------------------------------------------------------------------------------------------------------------------------------------------------------------------------------------------------------------------------------------------------------------------------------------------------------------------------------------------------------------------------------------------------------------------------------------------------------------------------------------------------------------------------------------------------------------------------------------------------------------------------------------------------------------------------------------------------------------------------------------------------------------------------------------------------------------------------------------------------------------------------------------------------------------------------------------------------------------------------------------------------------------------------------------------------------------------------------------------------------------------------------------------------------------------------------------------------------------------------------------------------------------------------------------------------------------------------------------------------------------------------------------------------------------------------|-------------------------------------------------------------------|---------------------------------------------------------------------------------------------------------------------------------------------------------------------------------------------------------------------------------------------------------------------------------------------------------------------------------------------------------------------------------------------------------------------------------------------------------------------------------------------------------------------------------------------------------------------------------------------------------------------------------------------------------------------------------------------------------------------------------------------------------------------------------------------------------------------------------------------------------------------------------------------------------------------------------------------------------------------------------------------------------------------------------------------------------------------------------------------------------------------------------------------------------------------------------------------------------------------------------------------------------------------------------------------------------------------------------------------------------------------------------------------------------------------------------------------------------------------------------------------------------------------------------------------------------------------------------------------------------------------------------------------------------------------------------------------------------------------------------------------------------------------------------------------------------------------------------------------------------------------------------------------------------------------------------------------------------------------|---------------|
| С                |                                                                                                                                                                                                                                                                                                                                                                                                                                                                                                                                                                                                                                                                                                                                                                                                                                                                                                                                                                                                                                                                                                                                                                                                                                                                                                                                                                                                                                                                                                                                                                                                                                                                                                                                                                                                                                                                                                                                                                                                                   | FROST PRODUCTS LTD. ANY RE                                        | IAL<br>IN THIS DRAWING IS THE SOLE PROPERTY OF<br>PRODUCTION IN PART OR AS A WHOLE WITHOUT<br>ROST PRODUCTS LTD. IS PROHIBITED.                                                                                                                                                                                                                                                                                                                                                                                                                                                                                                                                                                                                                                                                                                                                                                                                                                                                                                                                                                                                                                                                                                                                                                                                                                                                                                                                                                                                                                                                                                                                                                                                                                                                                                                                                                                                                                     | FRO<br>5280 J |
|                  |                                                                                                                                                                                                                                                                                                                                                                                                                                                                                                                                                                                                                                                                                                                                                                                                                                                                                                                                                                                                                                                                                                                                                                                                                                                                                                                                                                                                                                                                                                                                                                                                                                                                                                                                                                                                                                                                                                                                                                                                                   | DATE: May 6, 2024<br>DO NOT SCALE DRAWING                         | TITLE: 961                                                                                                                                                                                                                                                                                                                                                                                                                                                                                                                                                                                                                                                                                                                                                                                                                                                                                                                                                                                                                                                                                                                                                                                                                                                                                                                                                                                                                                                                                                                                                                                                                                                                                                                                                                                                                                                                                                                                                          | DWG           |
|                  | 16 15 14 13                                                                                                                                                                                                                                                                                                                                                                                                                                                                                                                                                                                                                                                                                                                                                                                                                                                                                                                                                                                                                                                                                                                                                                                                                                                                                                                                                                                                                                                                                                                                                                                                                                                                                                                                                                                                                                                                                                                                                                                                       | UNLESS OTHERWISE SPECIF                                           | FIED DIMENSIONS ARE IN INCHES.                                                                                                                                                                                                                                                                                                                                                                                                                                                                                                                                                                                                                                                                                                                                                                                                                                                                                                                                                                                                                                                                                                                                                                                                                                                                                                                                                                                                                                                                                                                                                                                                                                                                                                                                                                                                                                                                                                                                      | SCALE         |
|                  |                                                                                                                                                                                                                                                                                                                                                                                                                                                                                                                                                                                                                                                                                                                                                                                                                                                                                                                                                                                                                                                                                                                                                                                                                                                                                                                                                                                                                                                                                                                                                                                                                                                                                                                                                                                                                                                                                                                                                                                                                   |                                                                   |                                                                                                                                                                                                                                                                                                                                                                                                                                                                                                                                                                                                                                                                                                                                                                                                                                                                                                                                                                                                                                                                                                                                                                                                                                                                                                                                                                                                                                                                                                                                                                                                                                                                                                                                                                                                                                                                                                                                                                     | -             |