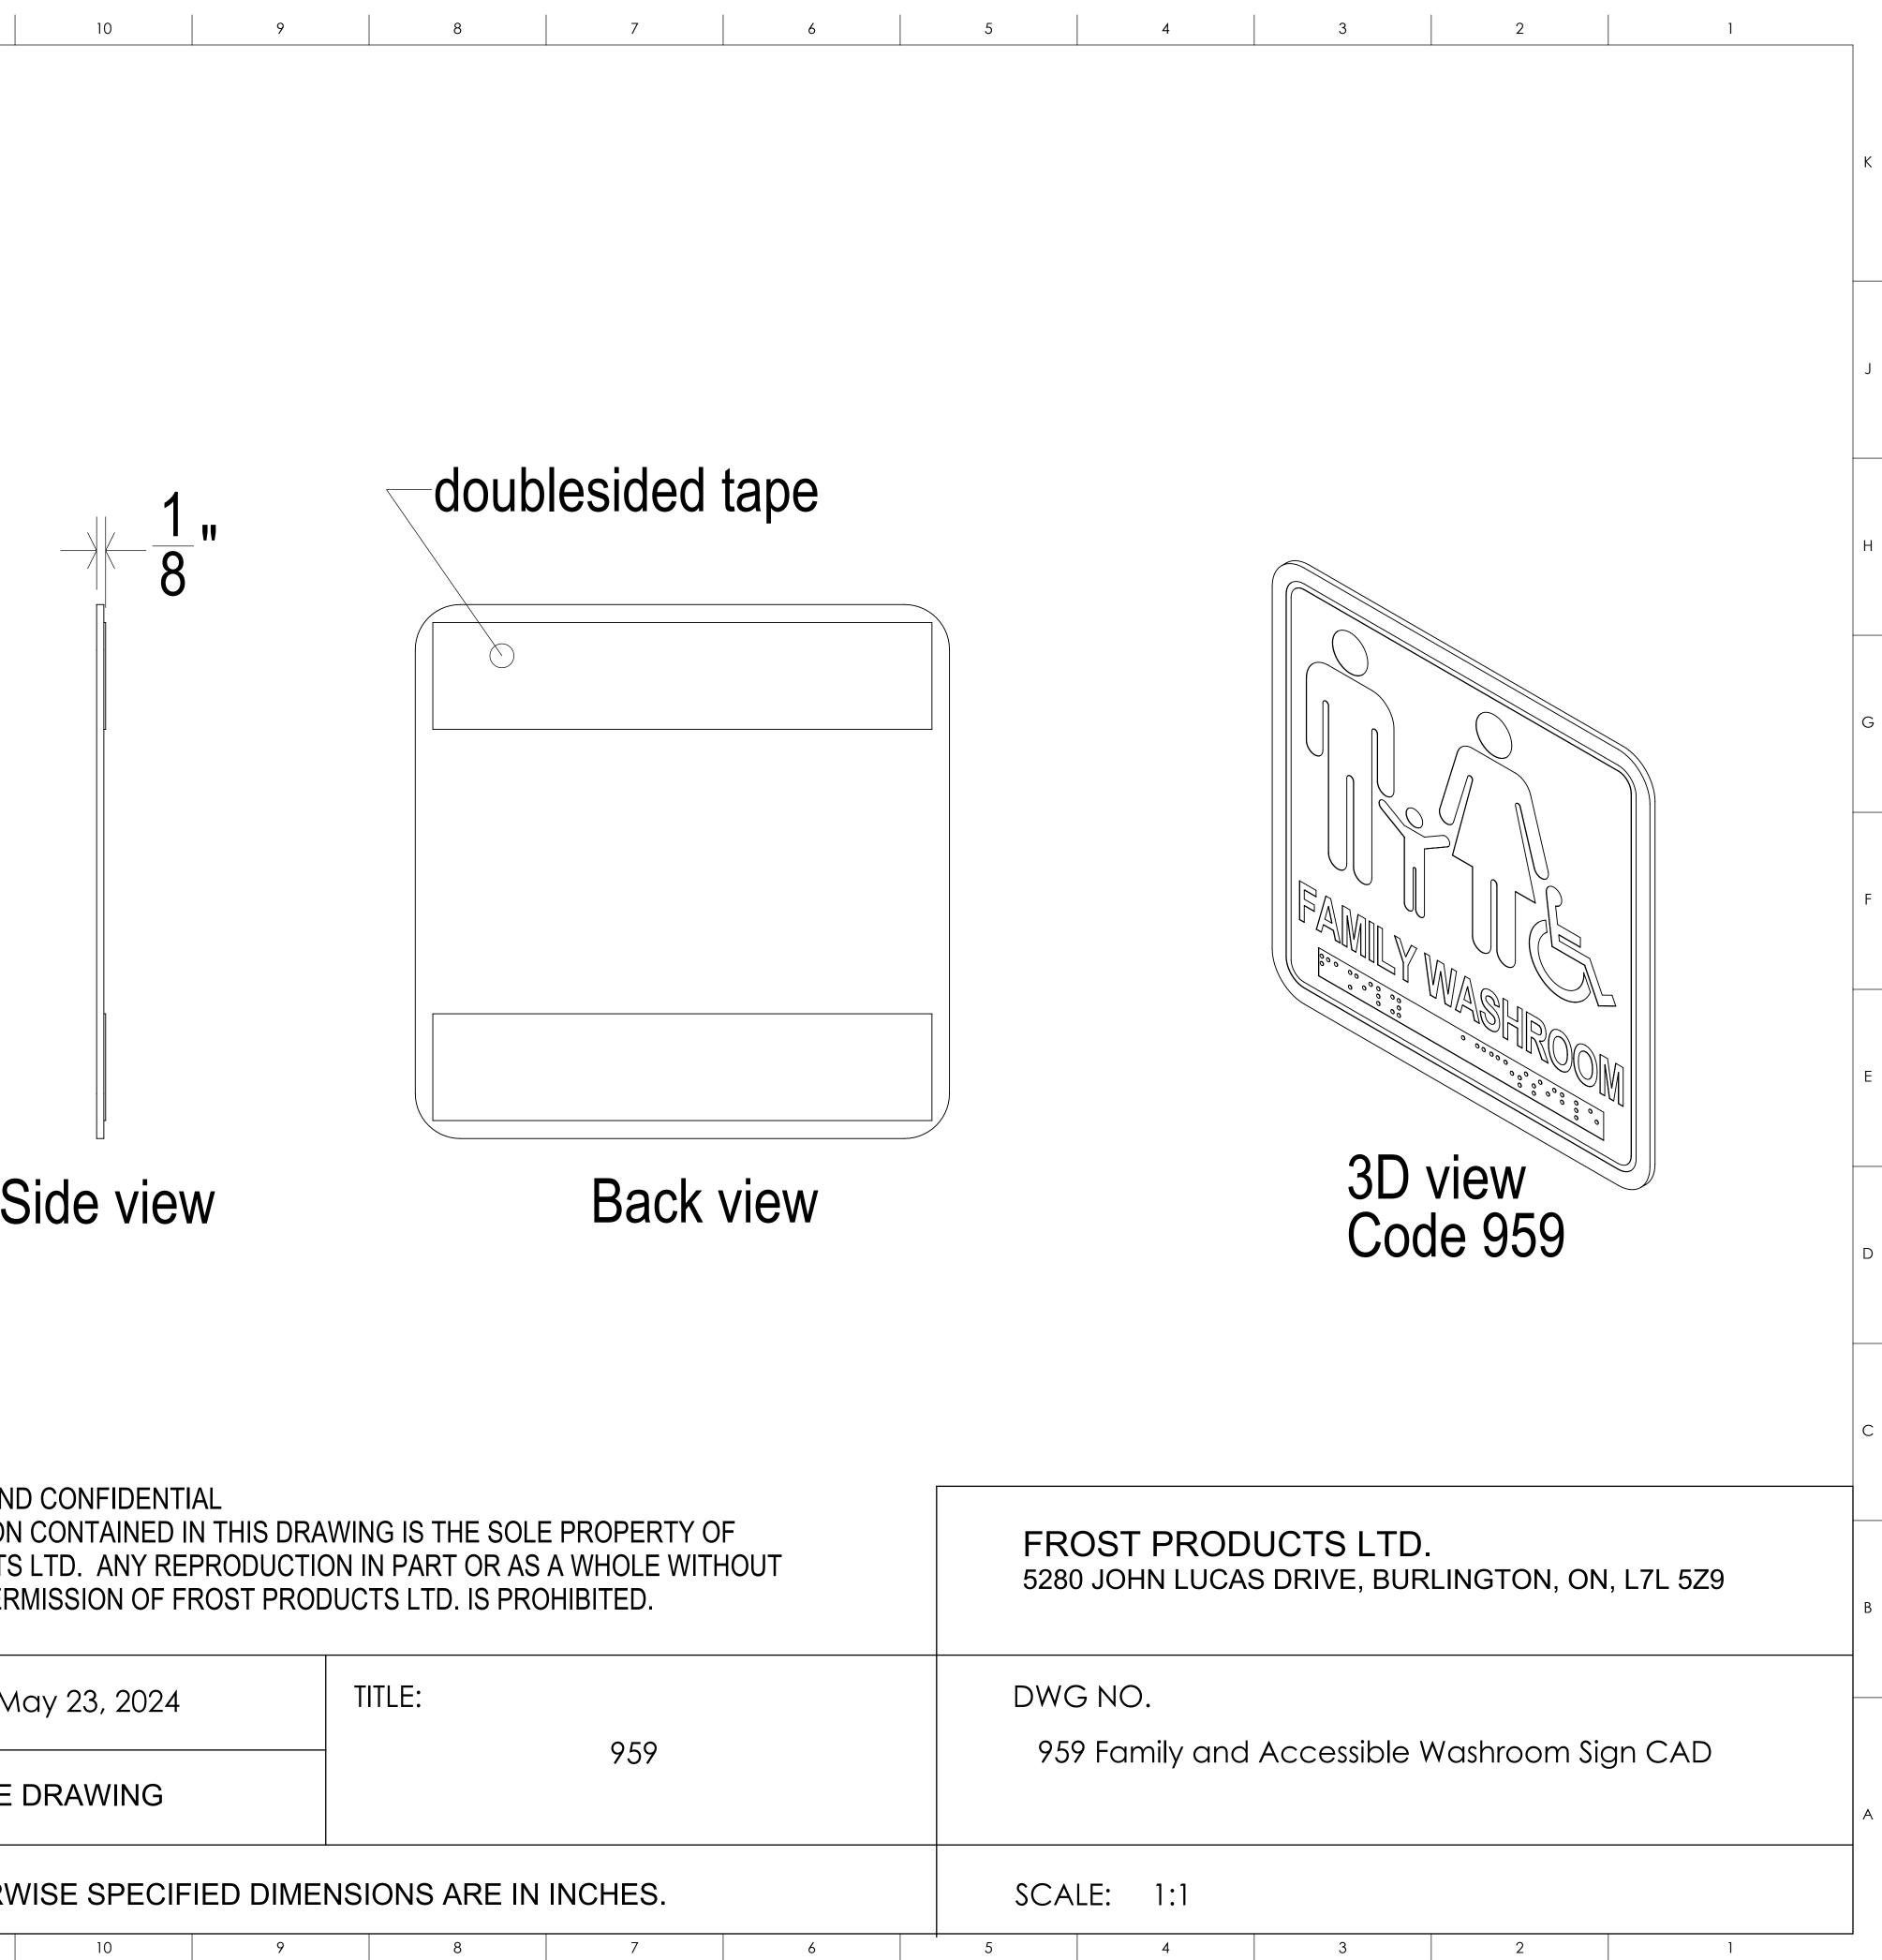

|   | 16 15 14 13          | 12 11                               | 10                                            | 9 8                                         | 7               | 6    | 5           |
|---|----------------------|-------------------------------------|-----------------------------------------------|---------------------------------------------|-----------------|------|-------------|
| К |                      |                                     |                                               |                                             |                 |      |             |
| J |                      |                                     |                                               |                                             |                 |      |             |
| Н | <u>5</u> <u>15</u> " |                                     | $- \frac{1}{8}$                               | dol                                         | ublesided       | tape |             |
| G |                      | 15                                  |                                               |                                             | )               |      |             |
| F |                      | <b>5</b> <del>10</del><br><b>16</b> |                                               |                                             |                 |      |             |
| E | FAMILY WASHROOM      |                                     |                                               |                                             |                 |      |             |
| D | Front view           |                                     | Side view                                     |                                             | Back            | view |             |
| С |                      | PROPRIETA                           | RY AND CONFIDENTIAL                           |                                             |                 |      |             |
| В | Γ                    | THE INFORM<br>FROST PRO             | ATION CONTAINED IN TI<br>DUCTS LTD. ANY REPRO | HIS DRAWING IS THE S<br>ODUCTION IN PART OR | AS A WHOLE WITH |      | FR0<br>5280 |
| A |                      | DATE:<br>DO NOT S                   | May 23, 2024<br>CALE DRAWING                  | TITLE:                                      | 959             |      | DWC<br>959  |
|   |                      | UNLESS OT                           | HERWISE SPECIFIED                             | DIMENSIONS ARE                              | IN INCHES.      |      | SCA         |
| L | 16 15 14 13          | 12 11                               | 10                                            | 9 8                                         | 7               | 6    | 5           |