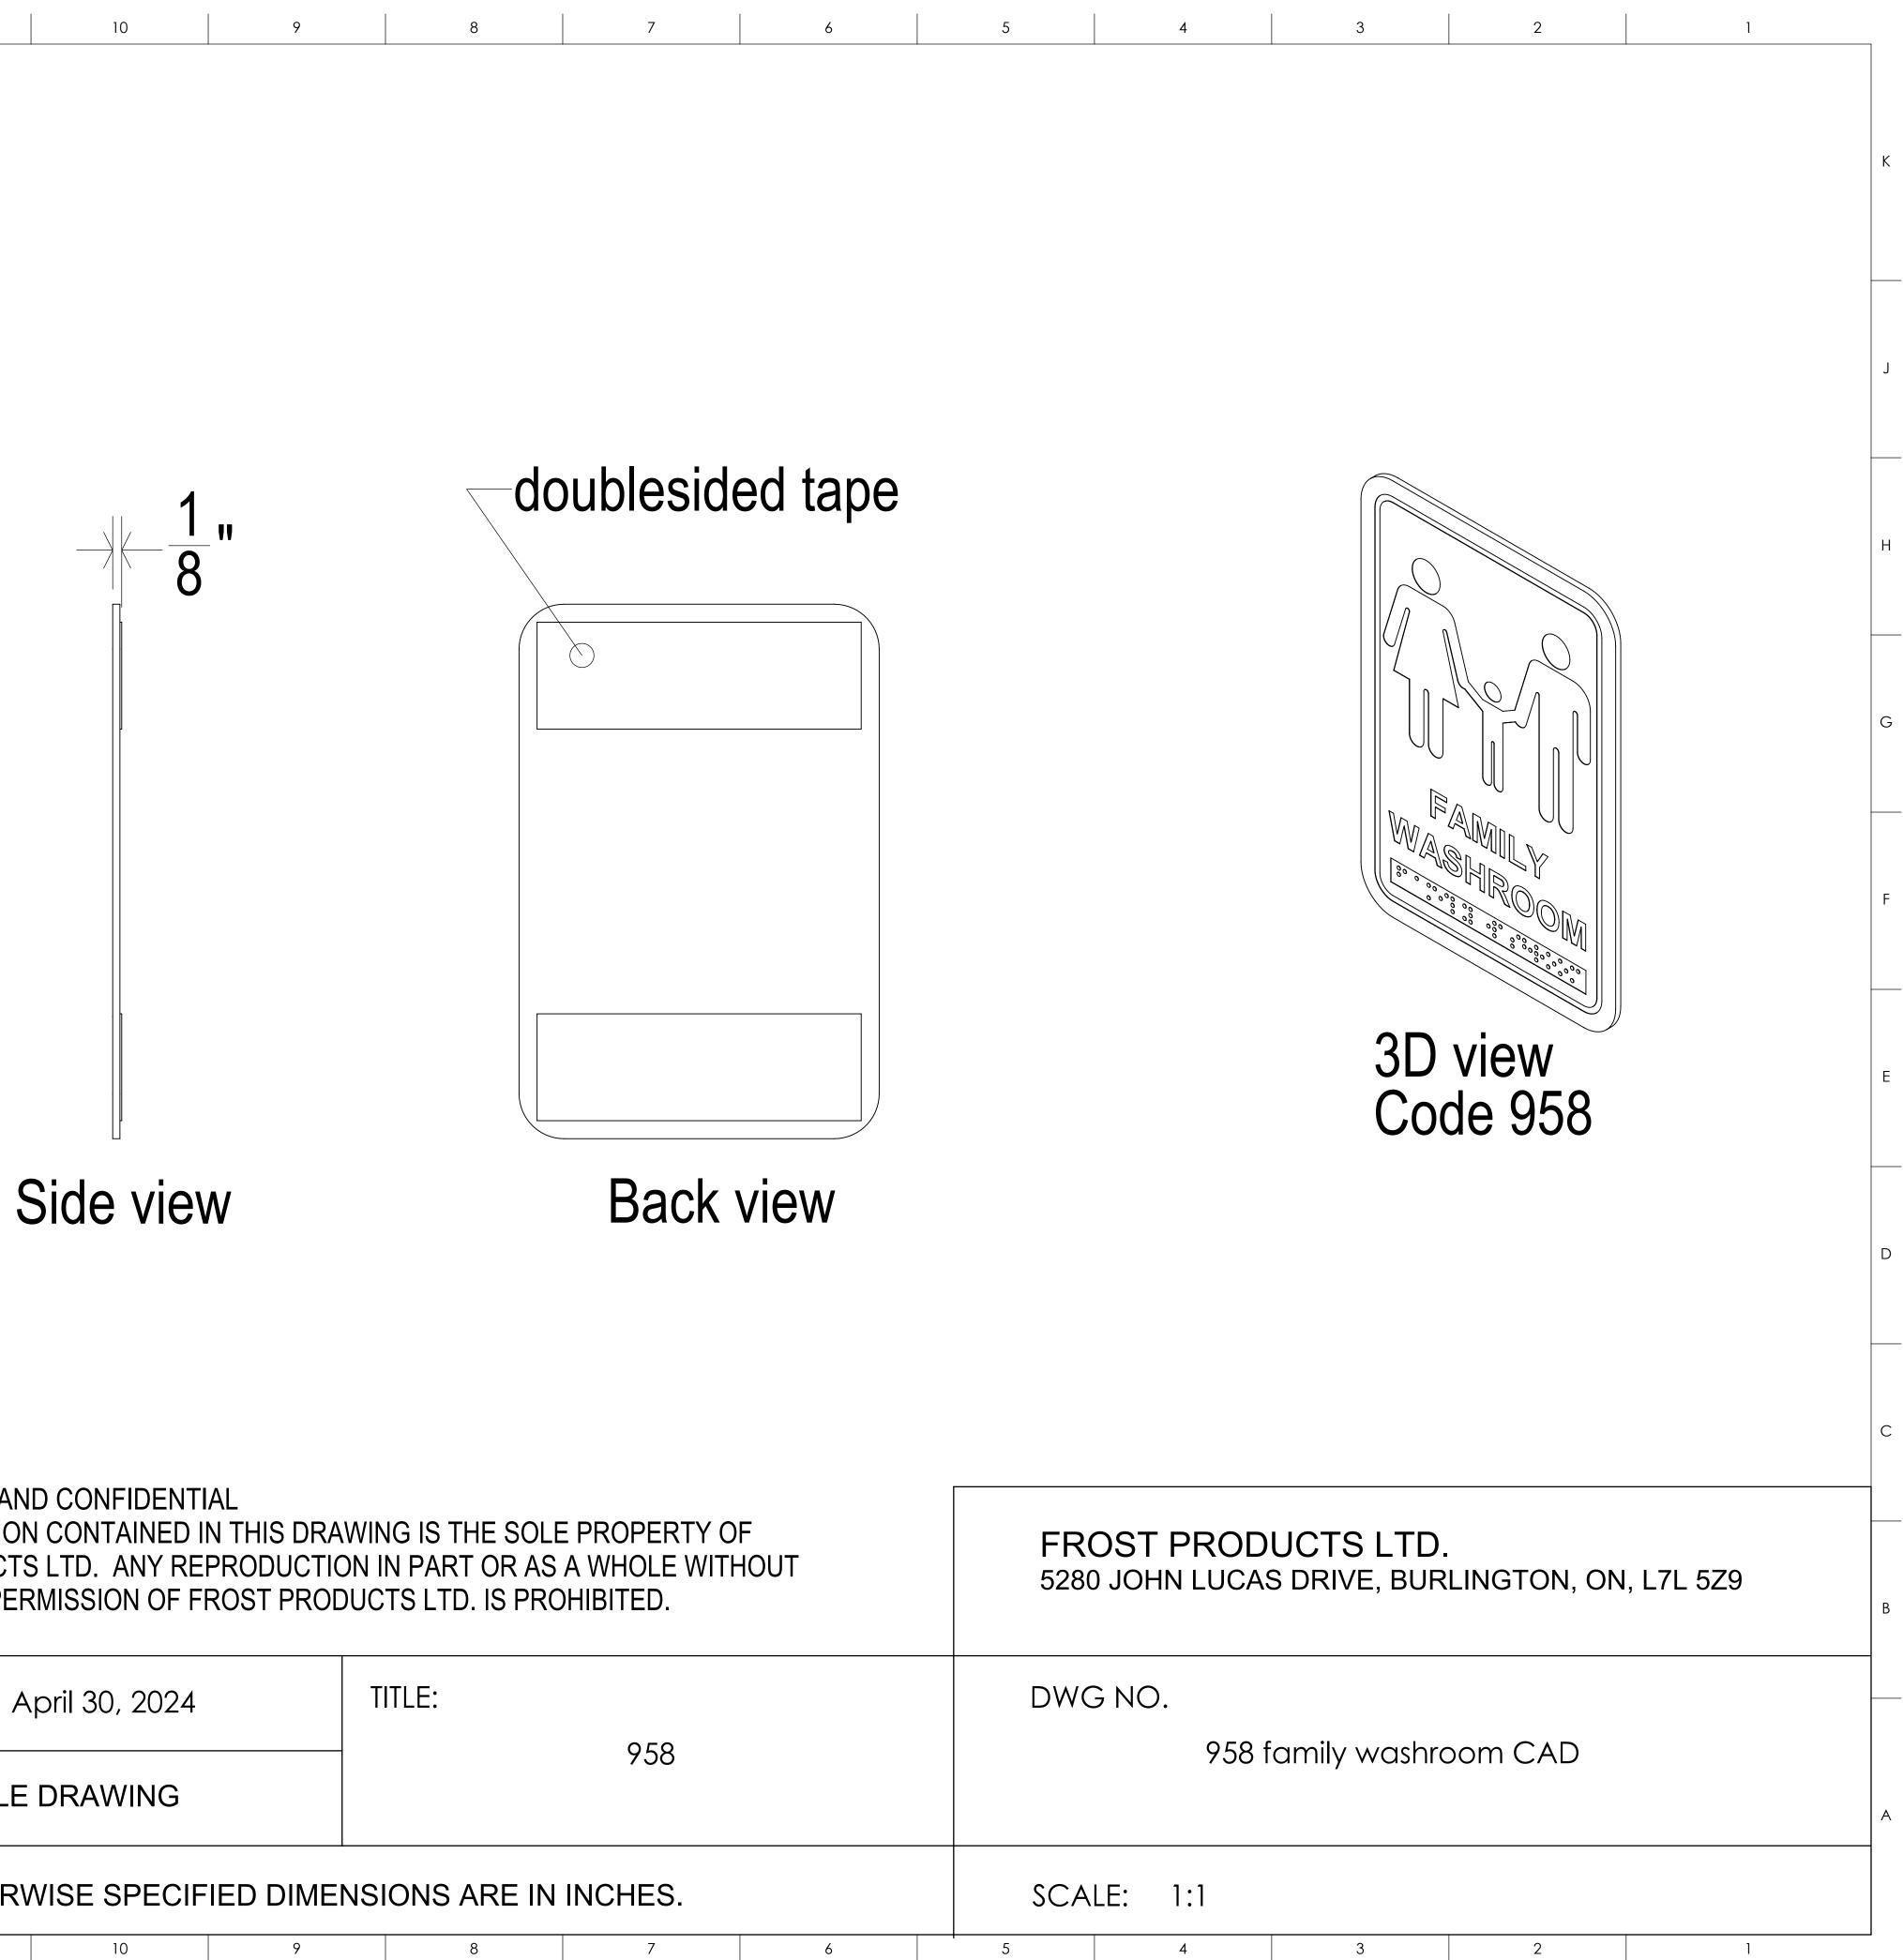

|        | 16 | 15 | 14 |            | 13   | 12                |                                         | 11          |
|--------|----|----|----|------------|------|-------------------|-----------------------------------------|-------------|
| K      |    |    |    |            |      |                   |                                         |             |
| J      |    |    |    |            |      |                   |                                         |             |
| Н      |    |    |    | 4"         |      |                   |                                         |             |
| G      |    |    |    |            |      | 5 <u>15</u><br>16 | 11                                      |             |
| F<br>E |    |    |    | AMI<br>SHR |      |                   |                                         |             |
| D      |    |    | Fr | ont        | view |                   |                                         |             |
| C      |    |    |    |            |      |                   |                                         |             |
| В      |    |    |    |            |      | TI<br>FI          | Roprie<br>He Info<br>Rost Pi<br>He Writ | RMA<br>RODU |
|        |    |    |    |            |      |                   | TE:                                     |             |
| A      |    |    |    |            |      |                   |                                         |             |
|        | 16 | 15 | 14 |            | 13   | 12                |                                         | 11          |

| Y AND CONFIDENTIAL<br>TION CONTAINED IN THIS DRAWING IS THE SOLE PROPERTY OF<br>JCTS LTD. ANY REPRODUCTION IN PART OR AS A WHOLE WITHOUT<br>PERMISSION OF FROST PRODUCTS LTD. IS PROHIBITED. |                |          |            |    |         |   |  |    | <b>-R</b><br>280 |
|----------------------------------------------------------------------------------------------------------------------------------------------------------------------------------------------|----------------|----------|------------|----|---------|---|--|----|------------------|
| А                                                                                                                                                                                            | April 30, 2024 |          | TITLE:     |    |         |   |  |    | WC               |
| ALE DRAWING                                                                                                                                                                                  |                | 958      |            |    |         |   |  |    |                  |
| ERV                                                                                                                                                                                          | VISE SPECIF    | IED DIME | NSIONS ARE | IN | INCHES. |   |  | SC | CA               |
|                                                                                                                                                                                              | 10             | 9        | 8          |    | 7       | 6 |  | 5  |                  |