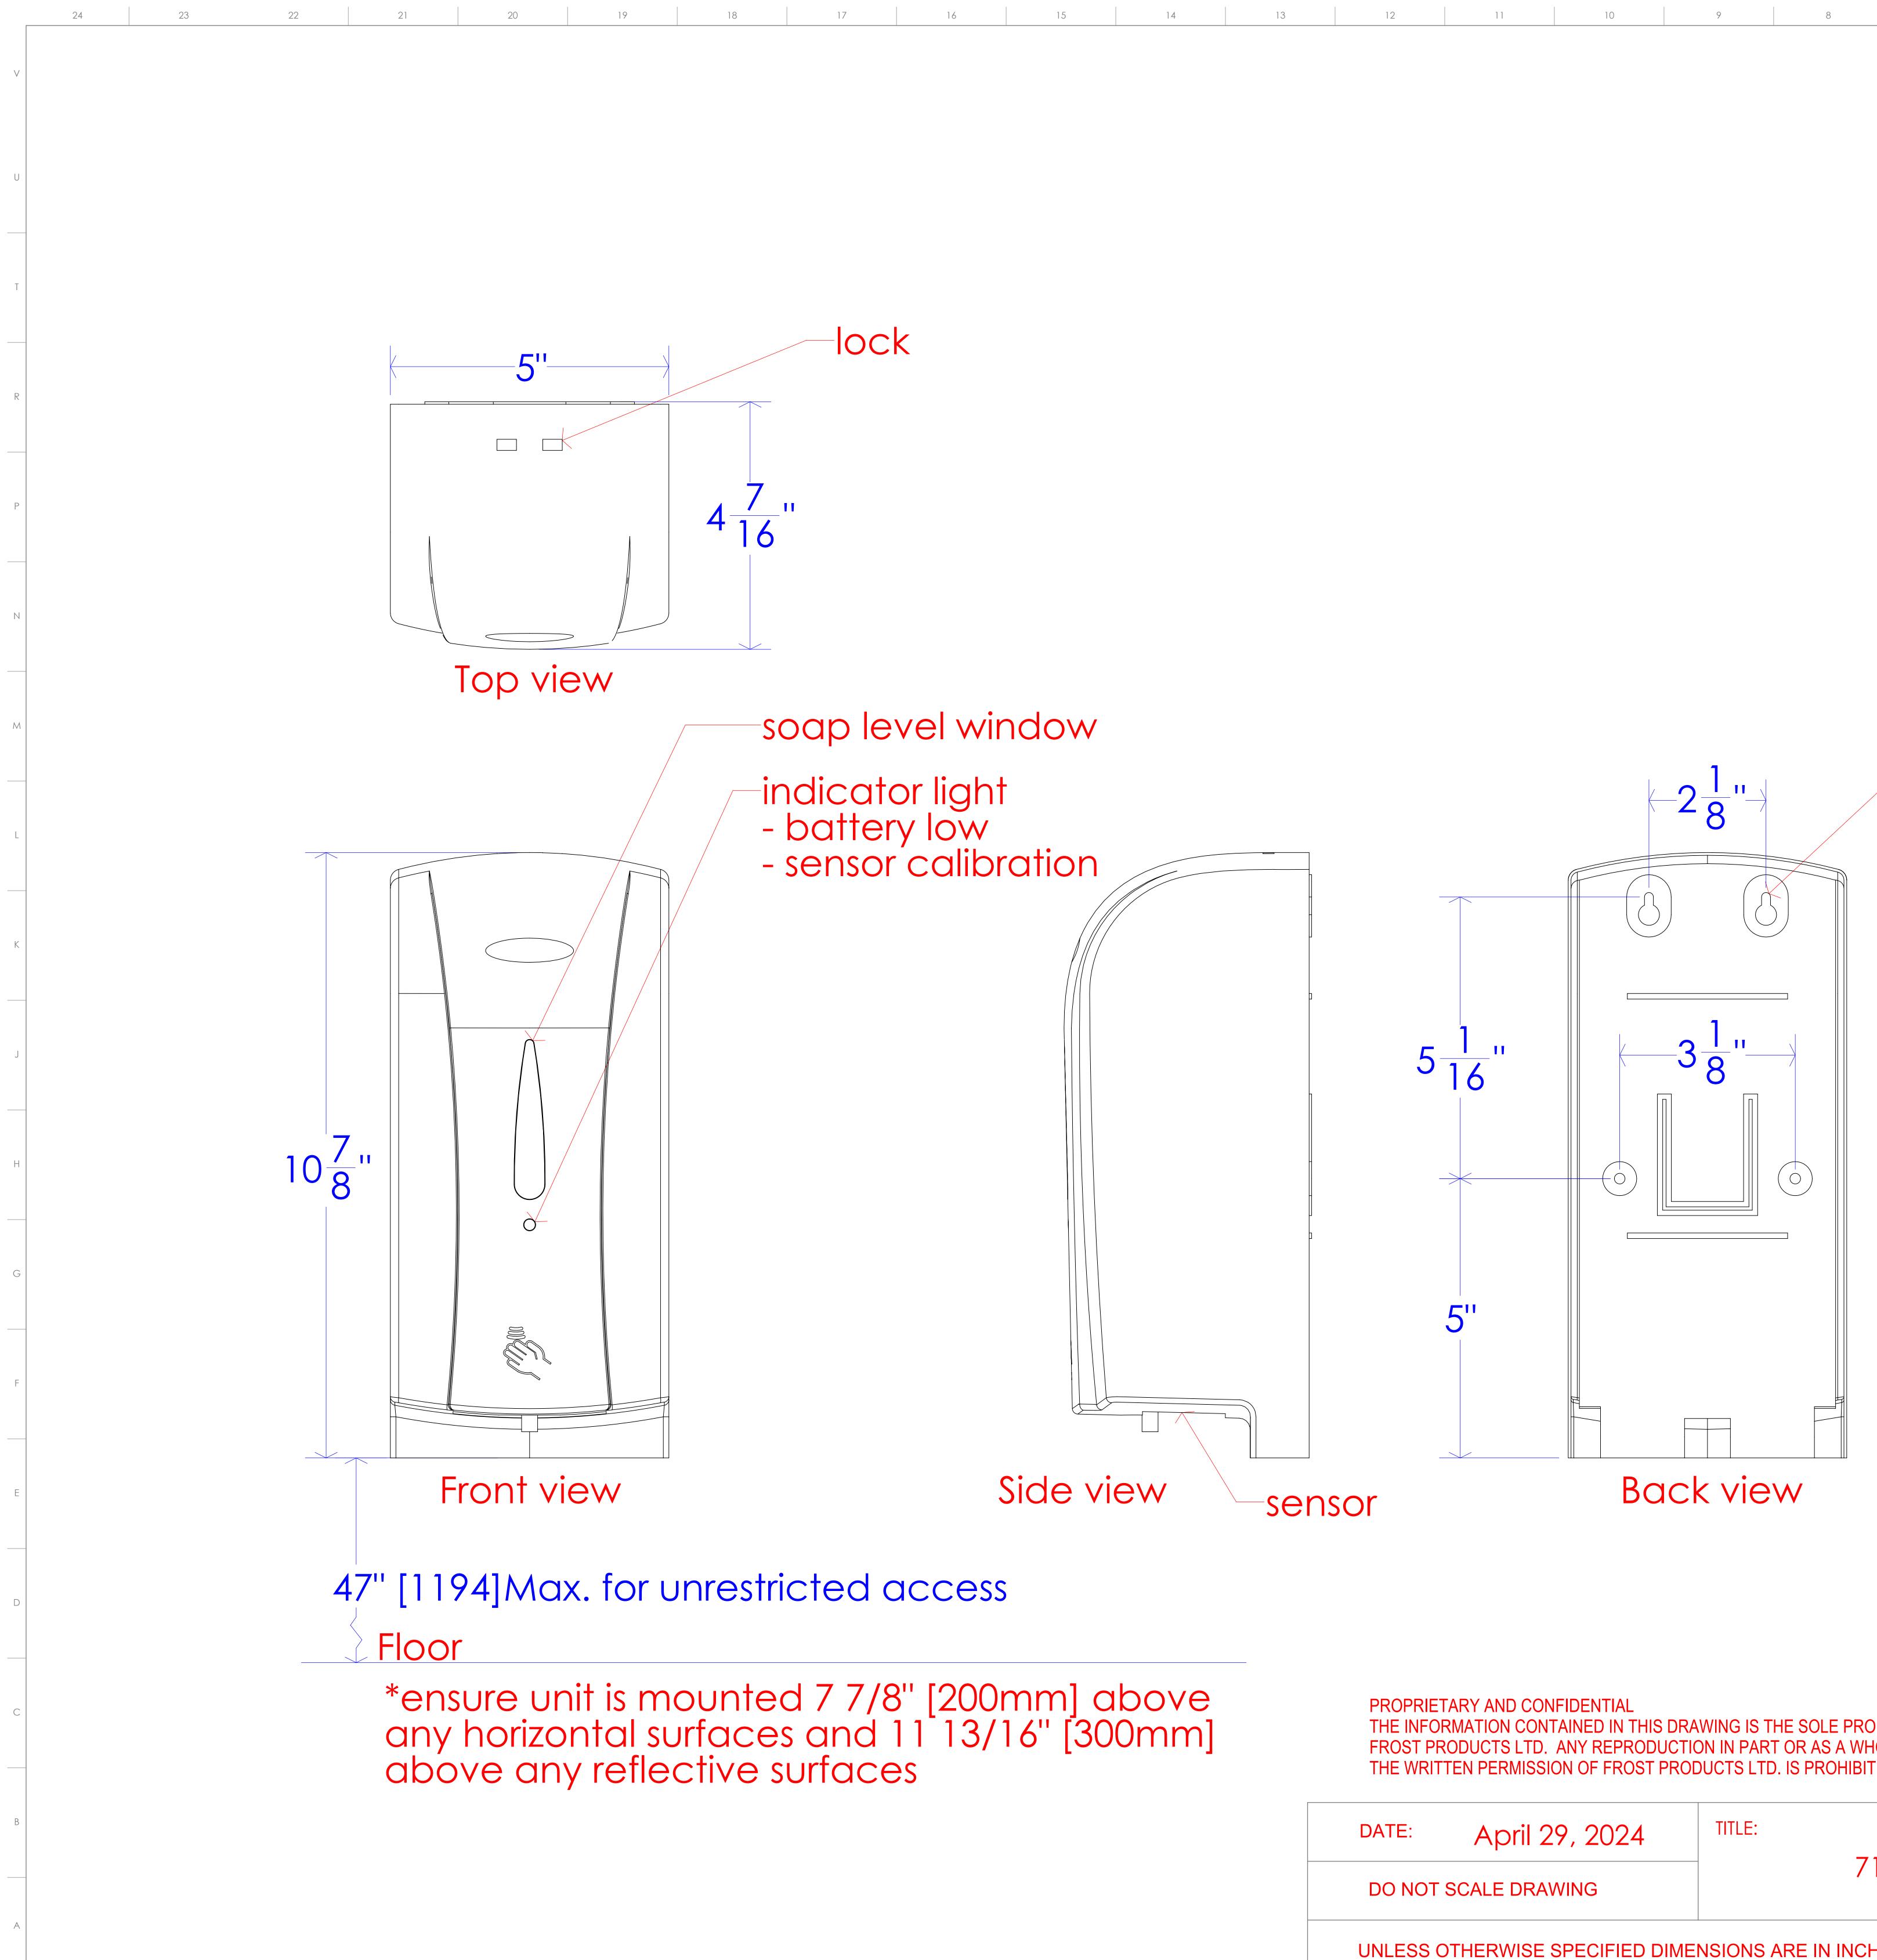

| 18 | 17 | 16 | 15 | 14 | 13 |
|----|----|----|----|----|----|

20

19

12

| OPRIETARY AND CONFIDENTIAL<br>E INFORMATION CONTAINED IN THIS DRAWING IS THE SOLE PROPERTY OF<br>OST PRODUCTS LTD. ANY REPRODUCTION IN PART OR AS A WHOLE WITHOUT<br>E WRITTEN PERMISSION OF FROST PRODUCTS LTD. IS PROHIBITED. |            |         |        |       |   |   |  |  |
|---------------------------------------------------------------------------------------------------------------------------------------------------------------------------------------------------------------------------------|------------|---------|--------|-------|---|---|--|--|
| E:                                                                                                                                                                                                                              | April 2    | 9, 2024 | TITLE: |       |   |   |  |  |
| NOT                                                                                                                                                                                                                             | SCALE DRAV | WING    |        | 714-P |   |   |  |  |
| ESS OTHERWISE SPECIFIED DIMENSIONS ARE IN INCHES.                                                                                                                                                                               |            |         |        |       |   |   |  |  |
| 2                                                                                                                                                                                                                               | 11         | 10      | 9      | 8     | 7 | 6 |  |  |